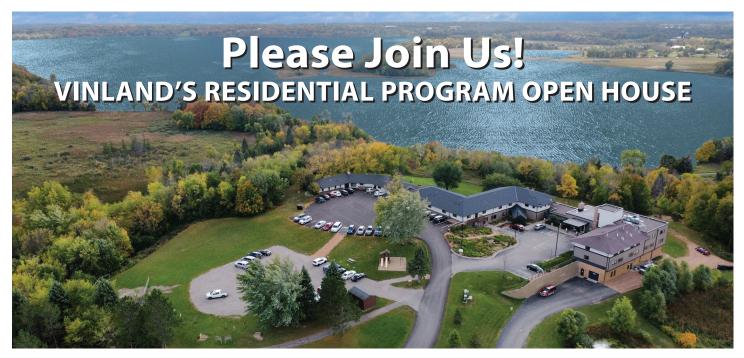

## Wednesday, June 12 • 1:30-3:30 p.m.

Residential Treatment Facility 3675 Ihduhapi Road Loretto, Minnesota

1:30 p.m. Welcome and thanks to our supporters for our full exterior renovation

2:00 p.m. Tours of facility

We are located about 9 miles west of Wayzata in western Hennepin County. Call 763.479.3555 with questions or if you want usto send you directions electronically. Free open parking.