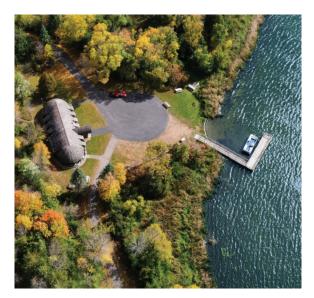

3:00 p.m. Walk to lake and pontoon boat rides

Our lakefront property has a paved walking path approximately two city blocks from the treatment center. If you wish to walk to the pontoon boat ride, bring comfortable walking shoes.